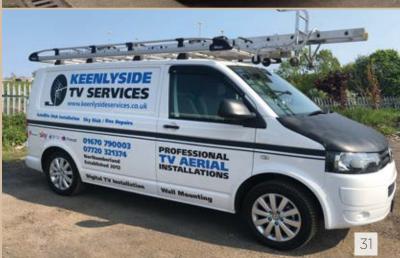

#### Vehicle Graphics

Maximise Visibility and Boost Sales through Vehicle Graphics. If you're eager to harness the power of a mobile advertising platform, allow us to transform your vehicle with our tailored services:

- Vehicle Graphics
- Vinyl Lettering
- Digitally Printed Car Signage
- Car Roof-Top Signs

- Complete Vehicle Wrapping
- Fleet Vehicle Graphics
- Magnetic Vehicle Signage
- Van Signage