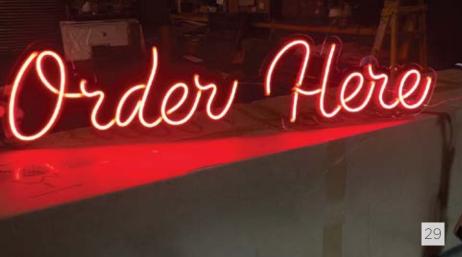

## LED Neon Signs

Our LED Neon signs, constructed from durable acrylic and vibrant LEDs, offer the same stunning effect and visual impact as traditional neon signs.

- Cost-effective
- Brilliantly bright
- Versatile design

- Energy-efficient
- Safe to use at 12V power
- Wall mounted or ceiling suspended

Unit 3, Hytech Industrial Estate, 61 Collingham Street, Manchester, UK, M8 8RQ

Embrace the modern aesthetic with our LED neon signs, offering a contemporary twist to traditional signage.