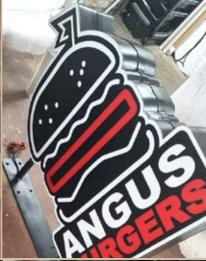

### 3D and Fret Cut Signs

3D Channel Letter signs are always a popular choice for business owners, offering both aesthetic appeal and high visibility, day or night. We utilise Korean Samsung LED modules to illuminate 3D Channel Letters, ensuring top-notch quality.

3D Channel Letters offering a unique style and design:

- Front-lit
- Back-lit
- Open Face
- Rim & Return
- Trimless

contact@clarityLED.co.uk

61 Collingham Street, Manchester, M8 8RQ

Unit 3, Hytech Industrial Estate, 61 Collingham Street, Manchester, M8 8RQ