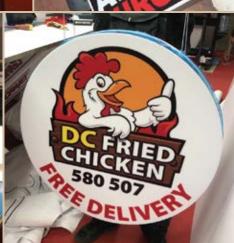

### 3D and Fret Cut Signs

3D Channel Letter signs are always a popular choice for business owners, offering both aesthetic appeal and high visibility, day or night. We utilise Korean Samsung LED modules to illuminate 3D Channel Letters, ensuring top-notch quality.

3D Channel Letters offering a unique style and design:

- Front-lit
- Back-lit
- Open Face
- Rim & Return
- Trimless

contact@clarityLED.co.uk

61 Collingham Street, Manchester, M8 8RQ

Unit 3, Hytech Industrial Estate, 61 Collingham Street, Manchester, M8 8RQ