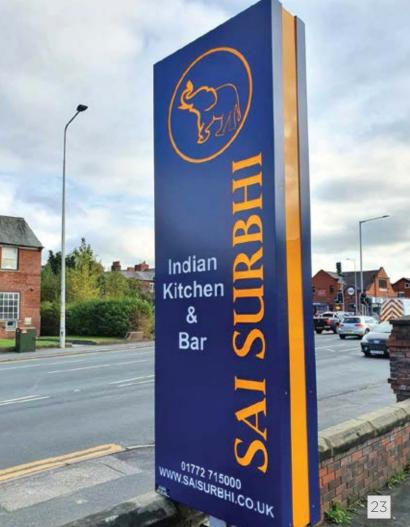

### 3D and Fret Cut Signs

3D Channel Letter signs are always a popular choice for business owners, offering both aesthetic appeal and high visibility, day or night. We utilise Korean Samsung LED modules to illuminate 3D Channel Letters, ensuring top-notch quality.

3D Channel Letters offering a unique style and design:

- Front-lit
- Back-lit
- Open Face
- Rim & Return
- Trimless

contact@clarityLED.co.uk

61 Collingham Street, Manchester, M8 8RQ

Unit 3, Hytech Industrial Estate, 61 Collingham Street, Manchester, M8 8RQ

**♦ ♦** CLARITY®

0161 850 9594 contact@clarityLED.co.uk

Unit 3, Hytech Industrial Estate, 61 Collingham Street, Manchester, M8 8RQ

Projected Light Box Double Faced