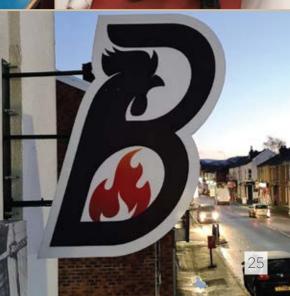

### 3D and Fret Cut Signs

3D Channel Letter signs are always a popular choice for business owners, offering both aesthetic appeal and high visibility, day or night. We utilise Korean Samsung LED modules to illuminate 3D Channel Letters, ensuring top-notch quality.

3D Channel Letters offering a unique style and design:

- Front-lit
- Back-lit
- Open Face
- Rim & Return
- Trimless

contact@clarityLED.co.uk

61 Collingham Street, Manchester, M8 8RQ

Unit 3, Hytech Industrial Estate, 61 Collingham Street, Manchester, M8 8RQ