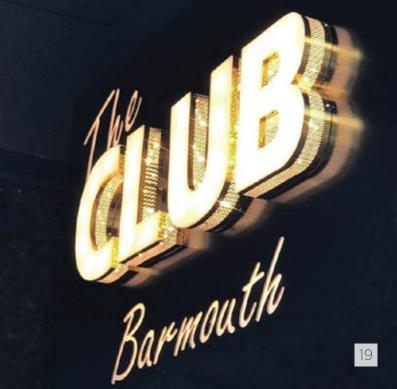

### 3D and Fret Cut Signs

3D Channel Letter signs are always a popular choice for business owners, offering both aesthetic appeal and high visibility, day or night. We utilise Korean Samsung LED modules to illuminate 3D Channel Letters, ensuring top-notch quality.

3D Channel Letters offering a unique style and design:

- Front-lit
- Back-lit
- Open Face
- Rim & Return
- Trimless

contact@clarityLED.co.uk

61 Collingham Street, Manchester, M8 8RQ

Unit 3, Hytech Industrial Estate, 61 Collingham Street, Manchester, M8 8RQ

**♦ ♦** CLARITY®

0161 850 9594 contact@clarityLED.co.uk

Unit 3, Hytech Industrial Estate, 61 Collingham Street, Manchester, M8 8RQ

Projected Light Box Double Faced