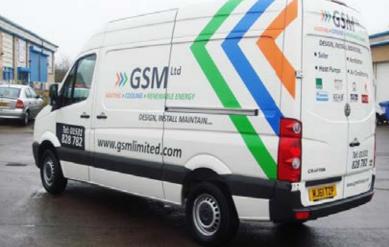

#### Vehicle Graphics

Maximise Visibility and Boost Sales through Vehicle Graphics. If you're eager to harness the power of a mobile advertising platform, allow us to transform your vehicle with our tailored services:

- Vehicle Graphics
- Vinyl Lettering
- Digitally Printed Car Signage
- Car Roof-Top Signs

- Complete Vehicle Wrapping
- Fleet Vehicle Graphics
- Magnetic Vehicle Signage
- Van Signage