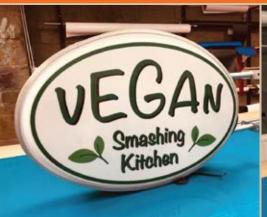

### 3D and Fret Cut Signs

3D Channel Letter signs are always a popular choice for business owners, offering both aesthetic appeal and high visibility, day or night. We utilise Korean Samsung LED modules to illuminate 3D Channel Letters, ensuring top-notch quality.

3D Channel Letters offering a unique style and design:

- Front-lit
- Back-lit
- Open Face
- Rim & Return
- Trimless

contact@clarityLED.co.uk

61 Collingham Street, Manchester, M8 8RQ

Unit 3, Hytech Industrial Estate, 61 Collingham Street, Manchester, M8 8RQ