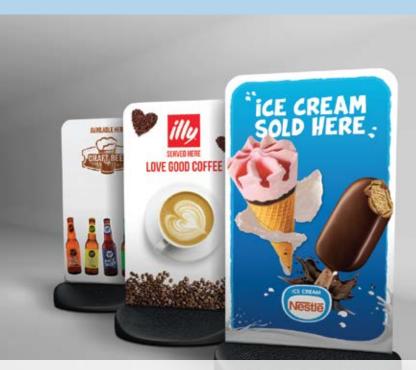

#### Promotional Signage

Amplify your brand's impact with our Promotional Advertising Displays, designed to captivate and engage your audience, wherever you are.

- Promotional Advertising Displays
- Outdoor Display Stands
- Cafe Banners
- Printed Tents
- Flags and Banners
- A-Board Signs

- Lightbox Posters
- Outdoor Display Banners
- Wall-Mounted Banners
- Lamp Post Flag Banners
- Hanging Circle Displays
- Pavement Boards

Unit 3, Hytech Industrial Estate, 61 Collingham Street, Manchester, UK, M8 8RQ