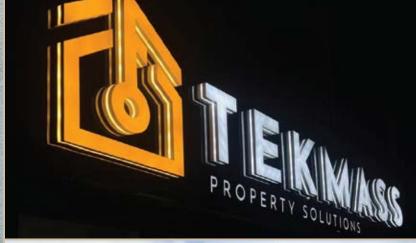

### 3D and Fret Cut Signs

3D Channel Letter signs are always a popular choice for business owners, offering both aesthetic appeal and high visibility, day or night. We utilise Korean Samsung LED modules to illuminate 3D Channel Letters, ensuring top-notch quality.

3D Channel Letters offering a unique style and design:

- Front-lit
- Back-lit
- Open Face
- Rim & Return
- Trimless

contact@clarityLED.co.uk

61 Collingham Street, Manchester, M8 8RQ

Unit 3, Hytech Industrial Estate, 61 Collingham Street, Manchester, M8 8RQ