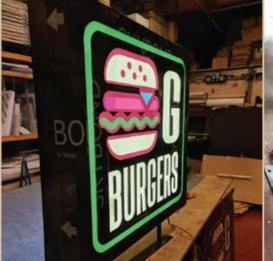

### 3D and Fret Cut Signs

3D Channel Letter signs are always a popular choice for business owners, offering both aesthetic appeal and high visibility, day or night. We utilise Korean Samsung LED modules to illuminate 3D Channel Letters, ensuring top-notch quality.

3D Channel Letters offering a unique style and design:

- Front-lit
- Back-lit
- Open Face
- Rim & Return
- Trimless

contact@clarityLED.co.uk

61 Collingham Street, Manchester, M8 8RQ

Unit 3, Hytech Industrial Estate, 61 Collingham Street, Manchester, M8 8RQ