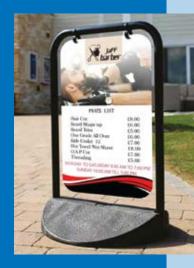

#### Promotional Signage

Amplify your brand's impact with our Promotional Advertising Displays, designed to captivate and engage your audience, wherever you are.

- Promotional Advertising Displays
- Outdoor Display Stands
- Cafe Banners
- Printed Tents
- Flags and Banners
- A-Board Signs

- Lightbox Posters
- Outdoor Display Banners
- Wall-Mounted Banners
- Lamp Post Flag Banners
- Hanging Circle Displays
- Pavement Boards

Unit 3, Hytech Industrial Estate, 61 Collingham Street, Manchester, UK, M8 8RQ