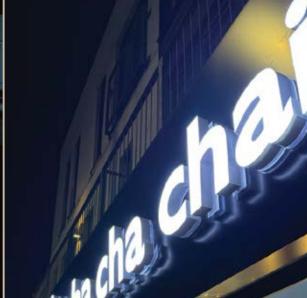

### 3D and Fret Cut Signs

3D Channel Letter signs are always a popular choice for business owners, offering both aesthetic appeal and high visibility, day or night. We utilise Korean Samsung LED modules to illuminate 3D Channel Letters, ensuring top-notch quality.

3D Channel Letters offering a unique style and design:

- Front-lit
- Back-lit
- Open Face
- Rim & Return
- Trimless

contact@clarityLED.co.uk

61 Collingham Street, Manchester, M8 8RQ

Unit 3, Hytech Industrial Estate, 61 Collingham Street, Manchester, M8 8RQ