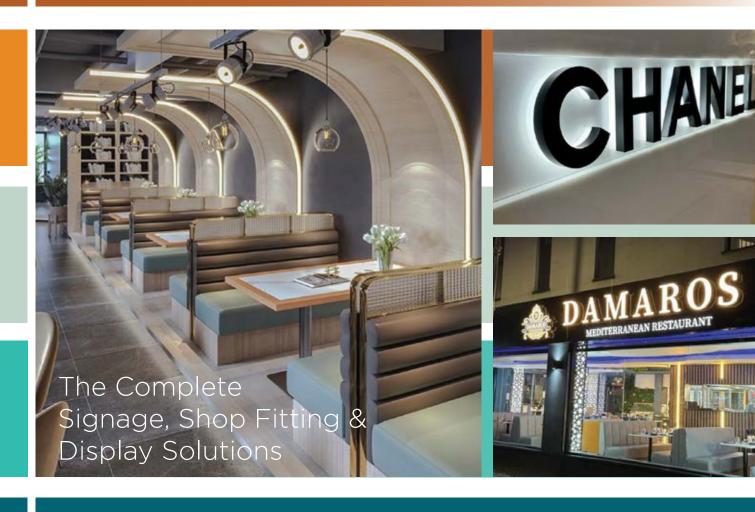

#### Shop Fitting & Display

We transform spaces into exceptional, functional environments. We pride ourselves on precision, quality, and functionality, evident in our workspaces, retail spaces, and residences.

## Shop Fittings & Display

We specialise in the seamless transformation of spaces, turning them into exceptional and highly functional environments. Our commitment to excellence is evident in every aspect of our work.

Our approach goes beyond traditional design and construction. We offer comprehensive turnkey solutions for shop fittings.

Unit 3, Hytech Industrial Estate, 61 Collingham Street, Manchester, UK, M8 8RQ

Craftsmanship in Every Joint

### 3D and Fret Cut Signs

3D Channel Letter signs are always a popular choice for business owners, offering both aesthetic appeal and high visibility, day or night. We utilise Korean Samsung LED modules to illuminate 3D Channel Letters, ensuring top-notch quality.

#### Promotional Signage

Amplify your brand's impact with our Promotional Advertising Displays, designed to captivate and engage your audience, wherever you are.

- Promotional Advertising Displays
- Outdoor Display Stands
- Cafe Banners
- Printed Tents
- Flags and Banners
- A-Board Signs