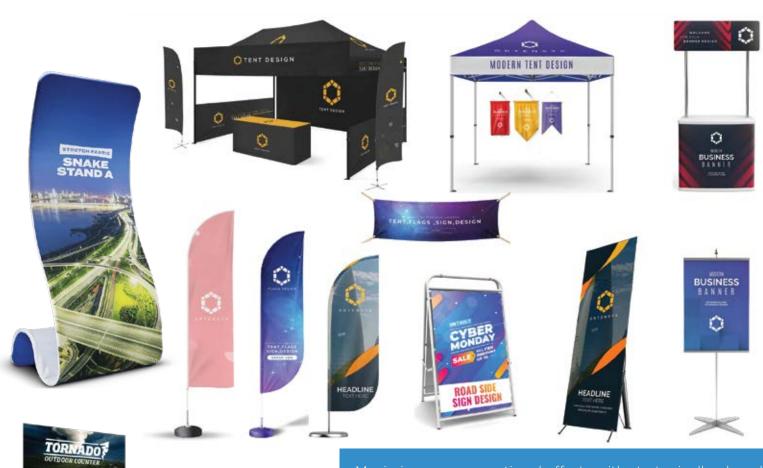

#### Promotional Signage

Amplify your brand's impact with our Promotional Advertising Displays, designed to captivate and engage your audience, wherever you are.

- Promotional Advertising Displays
- Outdoor Display Stands
- Cafe Banners
- Printed Tents
- Flags and Banners
- A-Board Signs

- Lightbox Posters
- Outdoor Display Banners
- Wall-Mounted Banners
- Lamp Post Flag Banners
- Hanging Circle Displays
- Pavement Boards

Unit 3, Hytech Industrial Estate, 61 Collingham Street, Manchester, UK, M8 8RQ