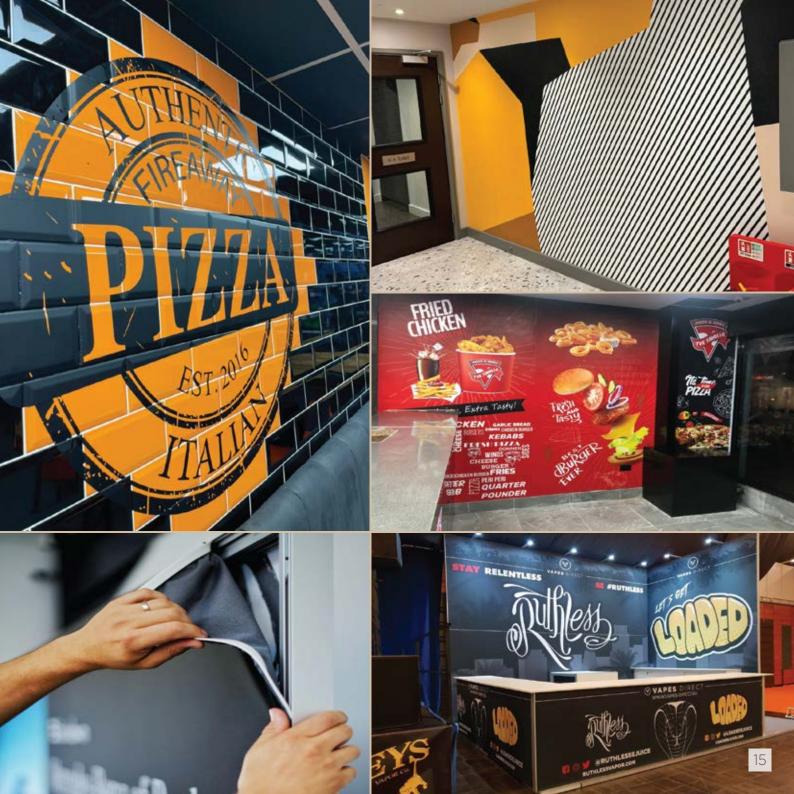

## Large Format Printing

Experience the brilliance of UV printing. We offer high resolution UV Flat bed large format and direct printing services with fast turnaround. Make your message stand out with stunning clarity and durability.

We have a wide range of print material options:

- Foamalux PVC sheet
- Dibond Aluminum Composite Panels (ACP)
- Correx Corrugated Plastic
- Plexiglass / Acrylic

- Outdoor Posters & Banners
- Roll-up Banner Stands
- Vinyl and PVC Posters
- Various Fabrics

Whatever your printing needs, we've got you covered.

Unit 3, Hytech Industrial Estate, 61 Collingham Street, Manchester, UK, M8 8RQ