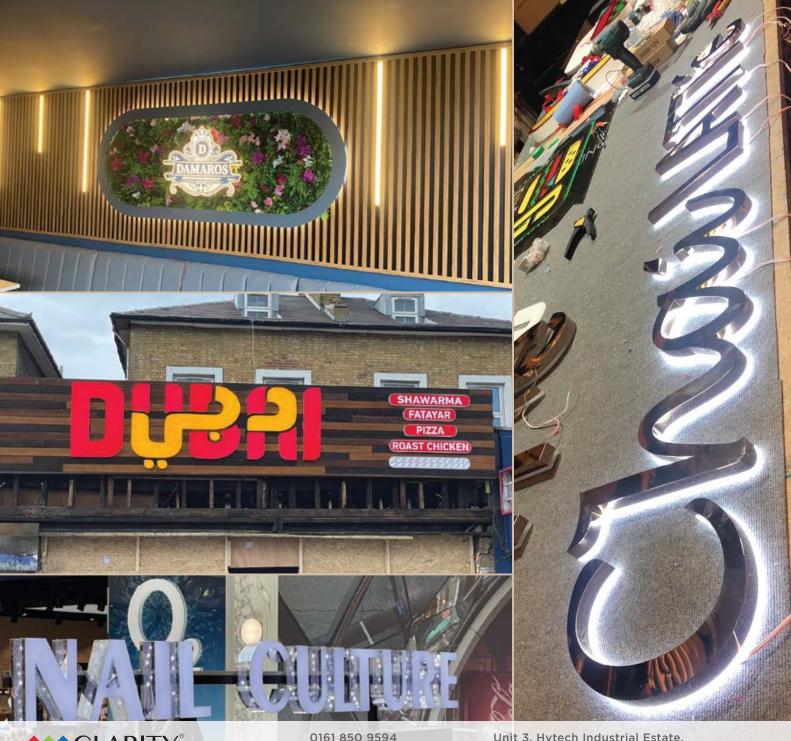

### 3D and Fret Cut Signs

3D Channel Letter signs are always a popular choice for business owners, offering both aesthetic appeal and high visibility, day or night. We utilise Korean Samsung LED modules to illuminate 3D Channel Letters, ensuring top-notch quality.

3D Channel Letters offering a unique style and design:

- Front-lit
- Back-lit
- Open Face
- Rim & Return
- Trimless

contact@clarityLED.co.uk

61 Collingham Street, Manchester, M8 8RQ

Unit 3, Hytech Industrial Estate, 61 Collingham Street, Manchester, M8 8RQ