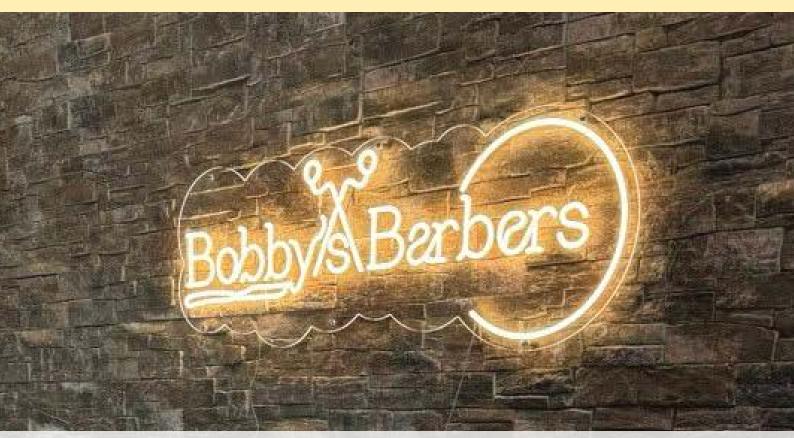

## LED Neon Signs

Our LED Neon signs, constructed from durable acrylic and vibrant LEDs, offer the same stunning effect and visual impact as traditional neon signs.

- Cost-effective
- Brilliantly bright
- Versatile design

- Energy-efficient
- Safe to use at 12V power
- Wall mounted or ceiling suspended

Unit 3, Hytech Industrial Estate, 61 Collingham Street, Manchester, UK, M8 8RQ

Embrace the modern aesthetic with our LED neon signs, offering a contemporary twist to traditional signage.