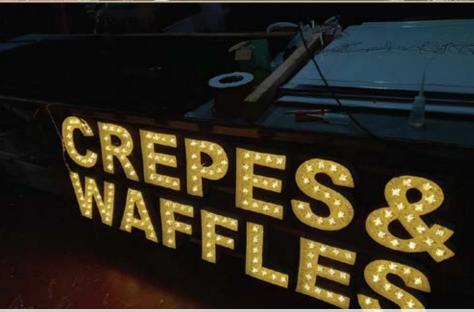

### 3D and Fret Cut Signs

3D Channel Letter signs are always a popular choice for business owners, offering both aesthetic appeal and high visibility, day or night. We utilise Korean Samsung LED modules to illuminate 3D Channel Letters, ensuring top-notch quality.

3D Channel Letters offering a unique style and design:

- Front-lit
- Back-lit
- Open Face
- Rim & Return
- Trimless

contact@clarityLED.co.uk

61 Collingham Street, Manchester, M8 8RQ

Unit 3, Hytech Industrial Estate, 61 Collingham Street, Manchester, M8 8RQ