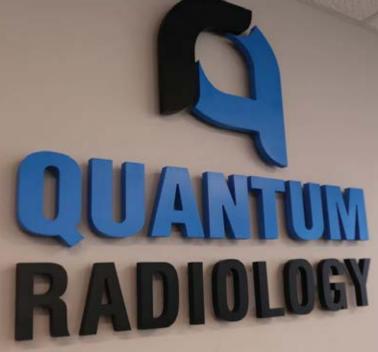

### 3D and Fret Cut Signs

3D Channel Letter signs are always a popular choice for business owners, offering both aesthetic appeal and high visibility, day or night. We utilise Korean Samsung LED modules to illuminate 3D Channel Letters, ensuring top-notch quality.

3D Channel Letters offering a unique style and design:

- Front-lit
- Back-lit
- Open Face
- Rim & Return
- Trimless

contact@clarityLED.co.uk

61 Collingham Street, Manchester, M8 8RQ

Unit 3, Hytech Industrial Estate, 61 Collingham Street, Manchester, M8 8RQ

**♦ ♦** CLARITY®

0161 850 9594 contact@clarityLED.co.uk

Unit 3, Hytech Industrial Estate, 61 Collingham Street, Manchester, M8 8RQ

Projected Light Box Double Faced