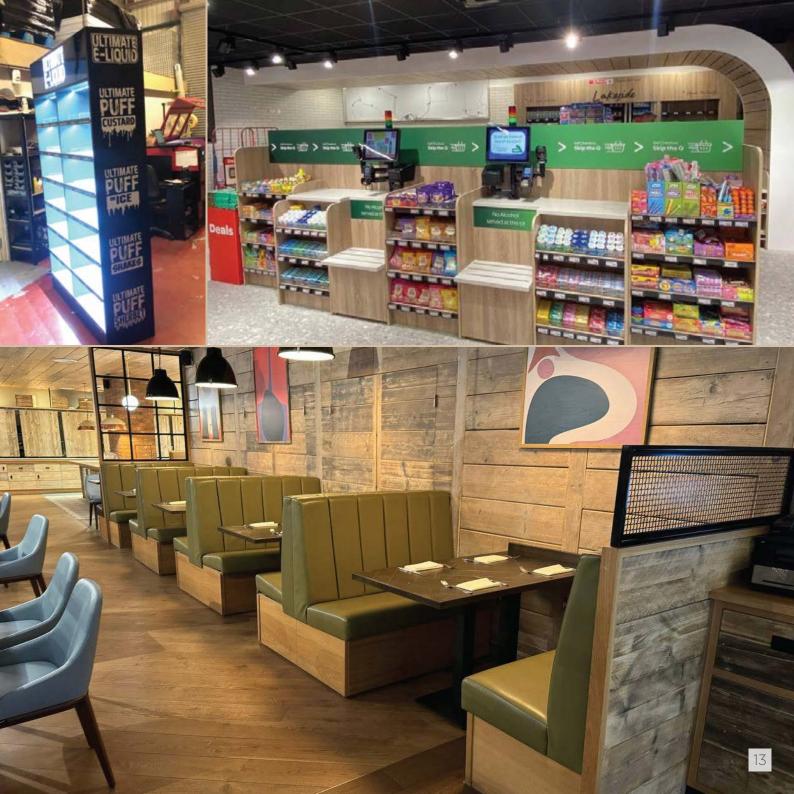

## Shop Fittings & Display

We specialise in the seamless transformation of spaces, turning them into exceptional and highly functional environments. Our commitment to excellence is evident in every aspect of our work.

Our approach goes beyond traditional design and construction. We offer comprehensive turnkey solutions for shop fittings.

Unit 3, Hytech Industrial Estate, 61 Collingham Street, Manchester, UK, M8 8RQ

Craftsmanship in Every Joint

Timeliness in Every Project

**CLARITY** 

61 Collingham Street, Manchester, UK, M8 8RQ

contact@clarityLED.co.uk