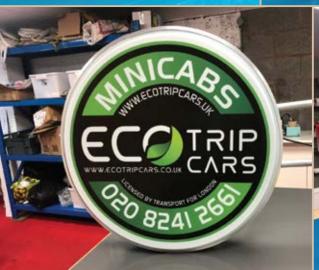

### 3D and Fret Cut Signs

3D Channel Letter signs are always a popular choice for business owners, offering both aesthetic appeal and high visibility, day or night. We utilise Korean Samsung LED modules to illuminate 3D Channel Letters, ensuring top-notch quality.

3D Channel Letters offering a unique style and design:

- Front-lit
- Back-lit
- Open Face
- Rim & Return
- Trimless

contact@clarityLED.co.uk

61 Collingham Street, Manchester, M8 8RQ

Unit 3, Hytech Industrial Estate, 61 Collingham Street, Manchester, M8 8RQ