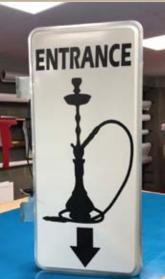

### 3D and Fret Cut Signs

3D Channel Letter signs are always a popular choice for business owners, offering both aesthetic appeal and high visibility, day or night. We utilise Korean Samsung LED modules to illuminate 3D Channel Letters, ensuring top-notch quality.

3D Channel Letters offering a unique style and design:

- Front-lit
- Back-lit
- Open Face
- Rim & Return
- Trimless

contact@clarityLED.co.uk

61 Collingham Street, Manchester, M8 8RQ

Unit 3, Hytech Industrial Estate, 61 Collingham Street, Manchester, M8 8RQ