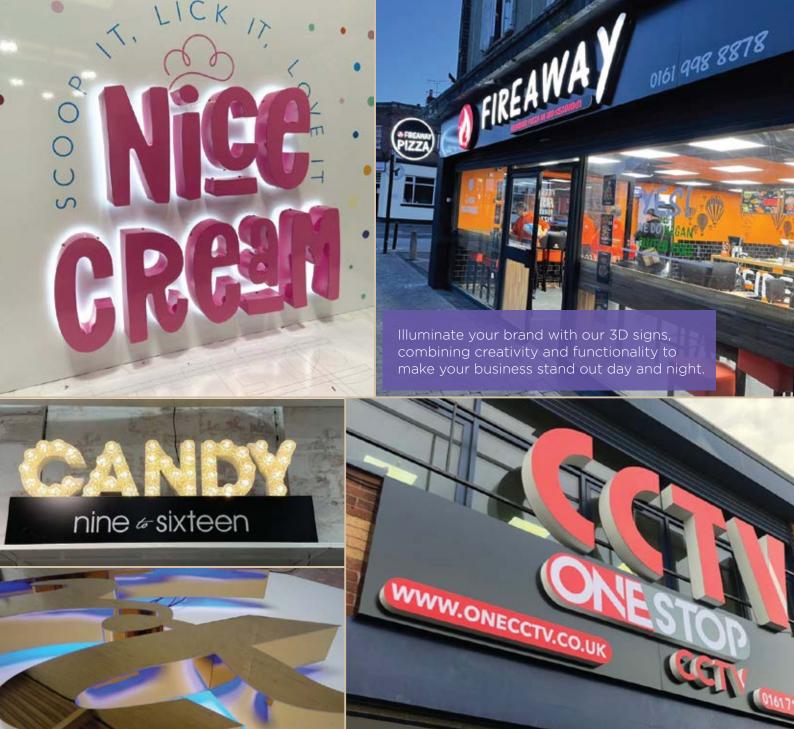

### 3D and Fret Cut Signs

3D Channel Letter signs are always a popular choice for business owners, offering both aesthetic appeal and high visibility, day or night. We utilise Korean Samsung LED modules to illuminate 3D Channel Letters, ensuring top-notch quality.

3D Channel Letters offering a unique style and design:

- Front-lit
- Back-lit
- Open Face
- Rim & Return
- Trimless

contact@clarityLED.co.uk

61 Collingham Street, Manchester, M8 8RQ

Unit 3, Hytech Industrial Estate, 61 Collingham Street, Manchester, M8 8RQ

#### Promotional Signage

Amplify your brand's impact with our Promotional Advertising Displays, designed to captivate and engage your audience, wherever you are.

- Promotional Advertising Displays
- Outdoor Display Stands
- Cafe Banners
- Printed Tents
- Flags and Banners
- A-Board Signs

- Lightbox Posters
- Outdoor Display Banners
- Wall-Mounted Banners
- Lamp Post Flag Banners
- Hanging Circle Displays
- Pavement Boards

Unit 3, Hytech Industrial Estate, 61 Collingham Street, Manchester, UK, M8 8RQ