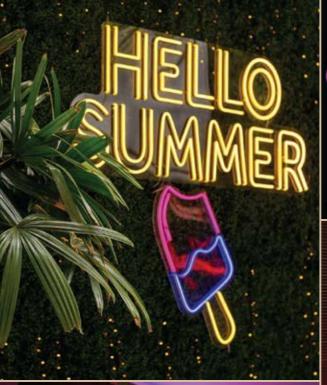

## LED Neon Signs

Our LED Neon signs, constructed from durable acrylic and vibrant LEDs, offer the same stunning effect and visual impact as traditional neon signs.

- Cost-effective
- Brilliantly bright
- Versatile design

- Energy-efficient
- Safe to use at 12V power
- Wall mounted or ceiling suspended

Unit 3, Hytech Industrial Estate, 61 Collingham Street, Manchester, UK, M8 8RQ

Embrace the modern aesthetic with our LED neon signs, offering a contemporary twist to traditional signage.