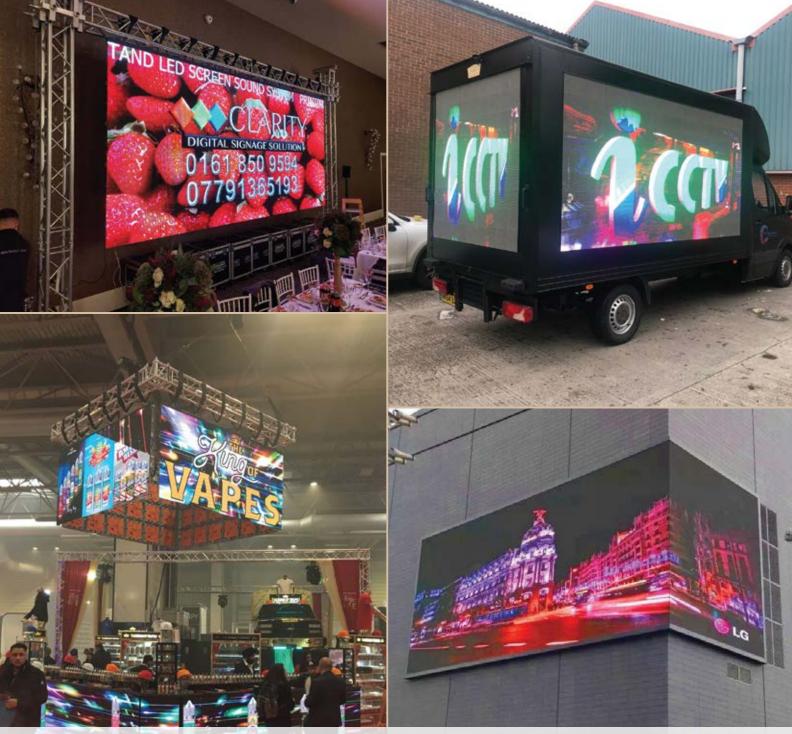

## Digital Signage & Display System

Discover the future of advertising with our LED Digital Sign. Designed for captivating a larger customer base.

Say goodbye to the hassle of replacing the entire board each time you want to update your offers. With our user-friendly Mobile APP program, you can effortlessly showcase new promotions.

Unit 3, Hytech Industrial Estate, 61 Collingham Street, Manchester, UK, M8 8RQ

Unit 3, Hytech Industrial Estate, 61 Collingham Street, Manchester, UK, M8 8RQ

Our WoodPanel comprises MDF decorative panels that can create a warm and inviting environment in any indoor space. These panels are made from high quality MDF, known for its durability and sustainability.