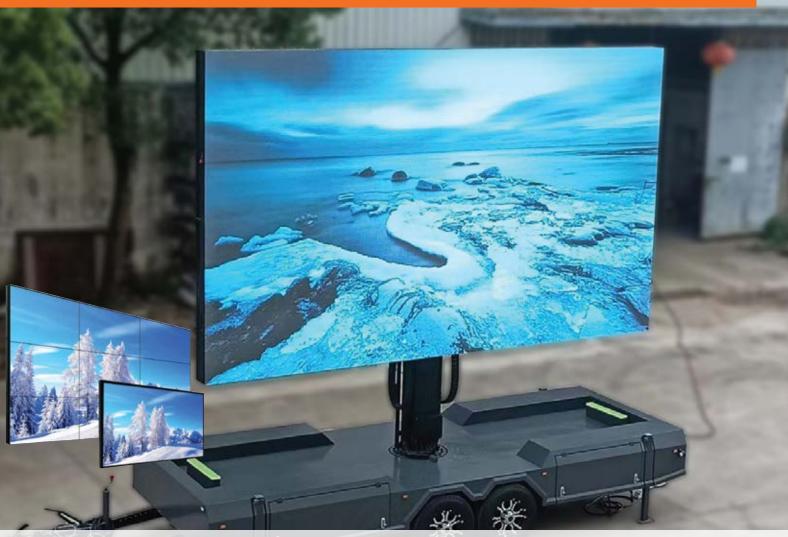

## Digital Signage & Display System

Discover the future of advertising with our LED Digital Sign. Designed for captivating a larger customer base.

Say goodbye to the hassle of replacing the entire board each time you want to update your offers. With our user-friendly Mobile APP program, you can effortlessly showcase new promotions.