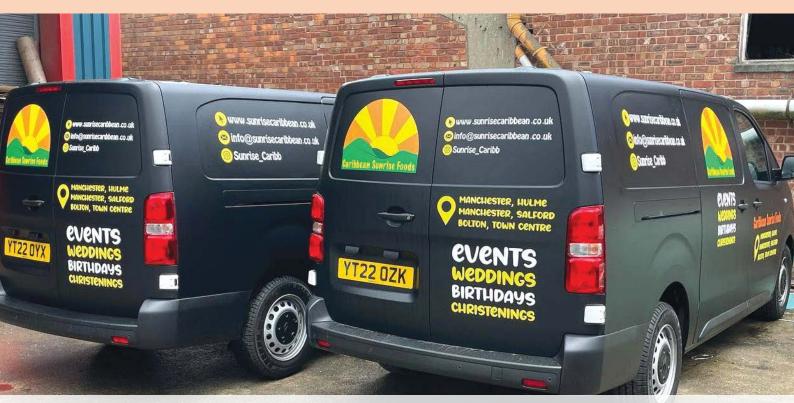

#### Vehicle Graphics

Maximise Visibility and Boost Sales through Vehicle Graphics. If you're eager to harness the power of a mobile advertising platform, allow us to transform your vehicle with our tailored services:

- Vehicle Graphics
- Vinyl Lettering
- Digitally Printed Car Signage
- Car Roof-Top Signs

- Complete Vehicle Wrapping
- Fleet Vehicle Graphics
- Magnetic Vehicle Signage
- Van Signage