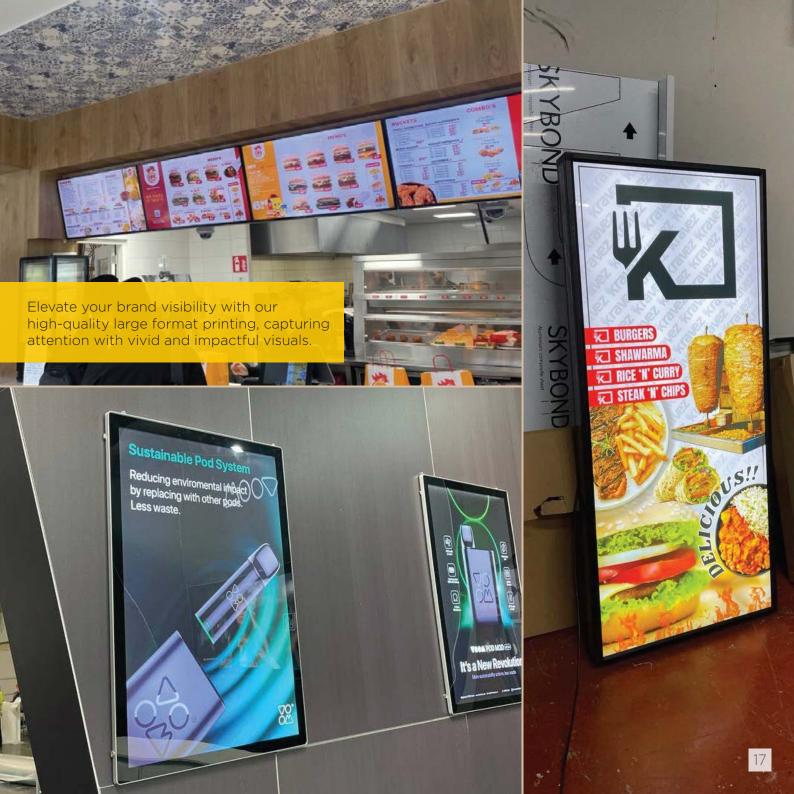

## Digital Signage & Display System

Discover the future of advertising with our LED Digital Sign. Designed for captivating a larger customer base.

Say goodbye to the hassle of replacing the entire board each time you want to update your offers. With our user-friendly Mobile APP program, you can effortlessly showcase new promotions.