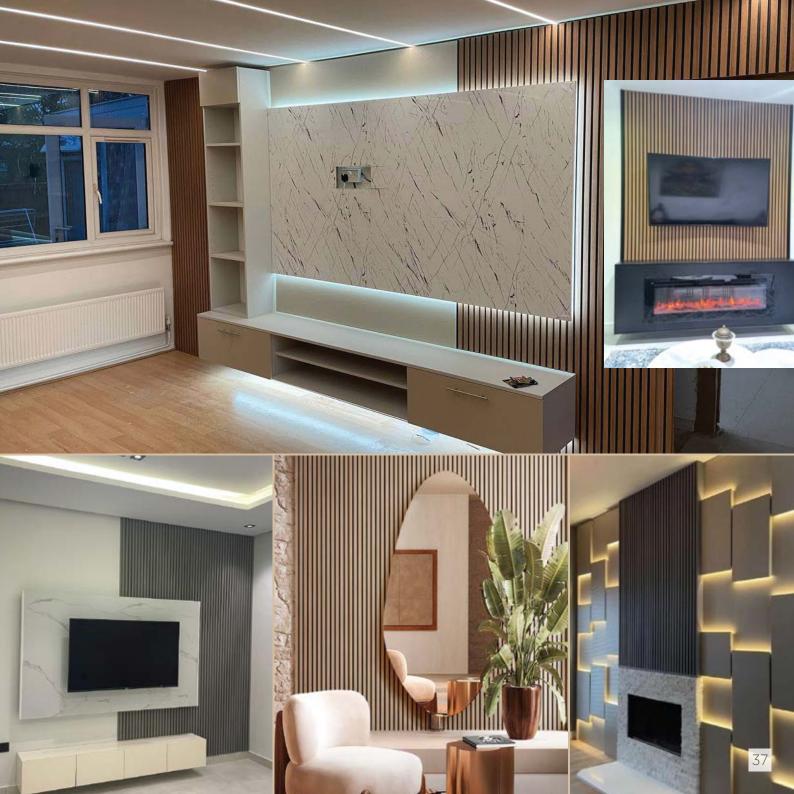

Unit 3, Hytech Industrial Estate, 61 Collingham Street, Manchester, UK, M8 8RQ

Unit 3, Hytech Industrial Estate, 61 Collingham Street, Manchester, UK, M8 8RQ

Our WoodPanel comprises MDF decorative panels that can create a warm and inviting environment in any indoor space. These panels are made from high quality MDF, known for its durability and sustainability.

Our WoodPanel products are available in a wide variety of stunning wood grains and colours, which are carefully crafted to ensure a unique and visually appealing installation every time.

Our panel designs and styles cater to the diverse needs of our clients, which includes smooth panels, grooved panels, and three-dimensional textured panels, available in a range of sizes and finishes.

We are committed to working closely with our clients to create beautiful and natural spaces that leave a lasting impression.

To learn more about our WoodPanel products, please visit our website.