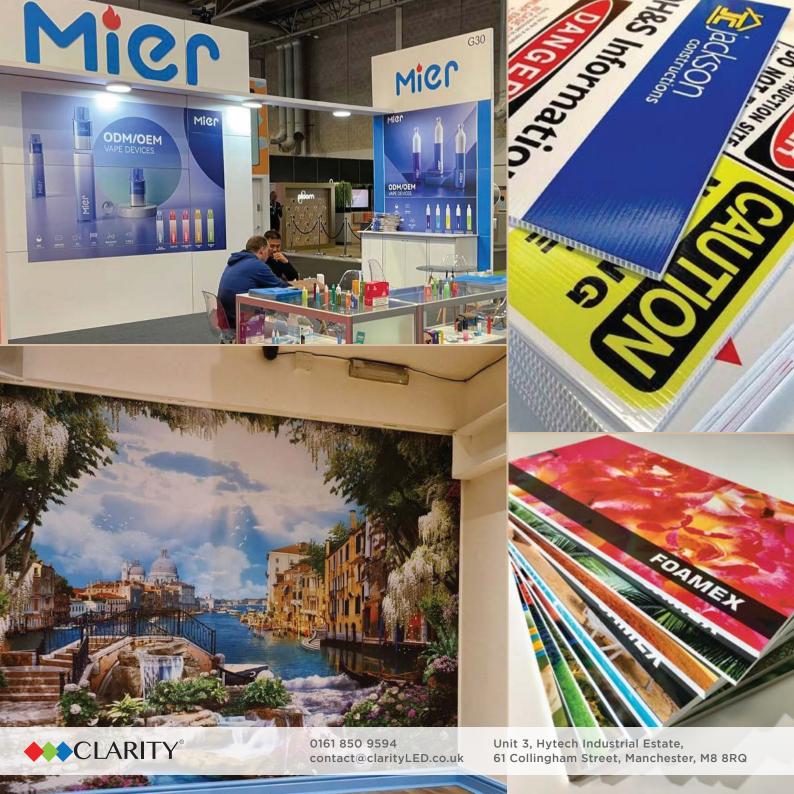

## Large Format Printing

Experience the brilliance of UV printing. We offer high resolution UV Flat bed large format and direct printing services with fast turnaround. Make your message stand out with stunning clarity and durability.

We have a wide range of print material options:

- Foamalux PVC sheet
- Dibond Aluminum Composite Panels (ACP)
- Correx Corrugated Plastic
- Plexiglass / Acrylic

- Outdoor Posters & Banners
- Roll-up Banner Stands
- Vinyl and PVC Posters
- Various Fabrics

Whatever your printing needs, we've got you covered.

Unit 3, Hytech Industrial Estate, 61 Collingham Street, Manchester, UK, M8 8RQ