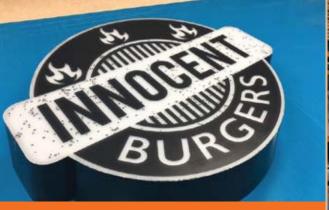

### 3D and Fret Cut Signs

3D Channel Letter signs are always a popular choice for business owners, offering both aesthetic appeal and high visibility, day or night. We utilise Korean Samsung LED modules to illuminate 3D Channel Letters, ensuring top-notch quality.

3D Channel Letters offering a unique style and design:

- Front-lit
- Back-lit
- Open Face
- Rim & Return
- Trimless

contact@clarityLED.co.uk

61 Collingham Street, Manchester, M8 8RQ

Unit 3, Hytech Industrial Estate, 61 Collingham Street, Manchester, M8 8RQ