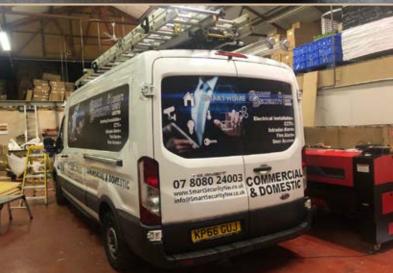

#### Vehicle Graphics

Maximise Visibility and Boost Sales through Vehicle Graphics. If you're eager to harness the power of a mobile advertising platform, allow us to transform your vehicle with our tailored services:

- Vehicle Graphics
- Vinyl Lettering
- Digitally Printed Car Signage
- Car Roof-Top Signs

- Complete Vehicle Wrapping
- Fleet Vehicle Graphics
- Magnetic Vehicle Signage
- Van Signage