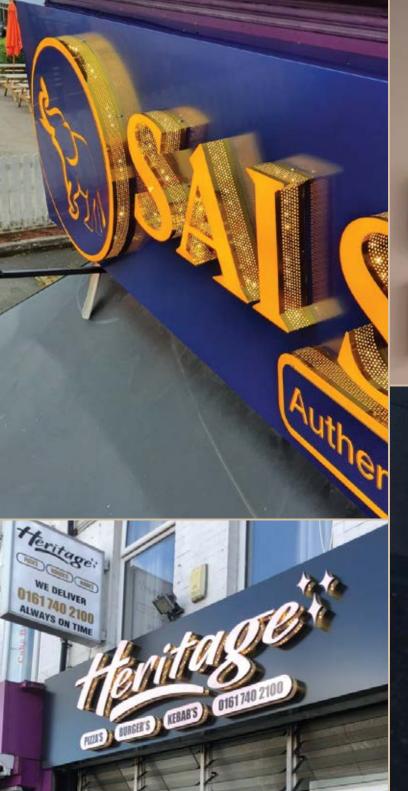

### 3D and Fret Cut Signs

3D Channel Letter signs are always a popular choice for business owners, offering both aesthetic appeal and high visibility, day or night. We utilise Korean Samsung LED modules to illuminate 3D Channel Letters, ensuring top-notch quality.

3D Channel Letters offering a unique style and design:

- Front-lit
- Back-lit
- Open Face
- Rim & Return
- Trimless

contact@clarityLED.co.uk

61 Collingham Street, Manchester, M8 8RQ

Unit 3, Hytech Industrial Estate, 61 Collingham Street, Manchester, M8 8RQ

**♦ ♦** CLARITY®

0161 850 9594 contact@clarityLED.co.uk

Unit 3, Hytech Industrial Estate, 61 Collingham Street, Manchester, M8 8RQ

Projected Light Box Double Faced