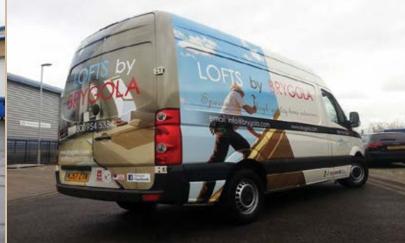

#### Vehicle Graphics

Maximise Visibility and Boost Sales through Vehicle Graphics. If you're eager to harness the power of a mobile advertising platform, allow us to transform your vehicle with our tailored services:

- Vehicle Graphics
- Vinyl Lettering
- Digitally Printed Car Signage
- Car Roof-Top Signs

- Complete Vehicle Wrapping
- Fleet Vehicle Graphics
- Magnetic Vehicle Signage
- Van Signage