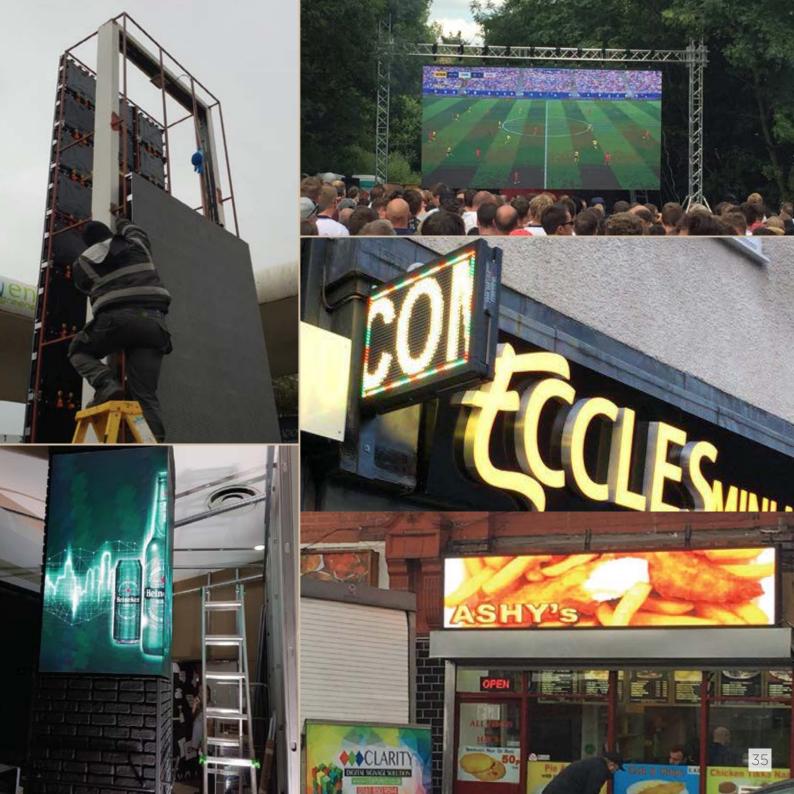

## Digital Signage & Display System

Discover the future of advertising with our LED Digital Sign. Designed for captivating a larger customer base.

Say goodbye to the hassle of replacing the entire board each time you want to update your offers. With our user-friendly Mobile APP program, you can effortlessly showcase new promotions.

Unit 3, Hytech Industrial Estate, 61 Collingham Street, Manchester, UK, M8 8RQ

Unit 3, Hytech Industrial Estate, 61 Collingham Street, Manchester, UK, M8 8RQ

Our WoodPanel comprises MDF decorative panels that can create a warm and inviting environment in any indoor space. These panels are made from high quality MDF, known for its durability and sustainability.