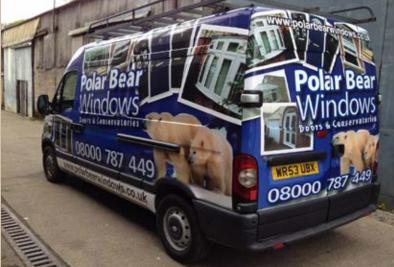

#### Vehicle Graphics

Maximise Visibility and Boost Sales through Vehicle Graphics. If you're eager to harness the power of a mobile advertising platform, allow us to transform your vehicle with our tailored services:

- Vehicle Graphics
- Vinyl Lettering
- Digitally Printed Car Signage
- Car Roof-Top Signs

- Complete Vehicle Wrapping
- Fleet Vehicle Graphics
- Magnetic Vehicle Signage
- Van Signage