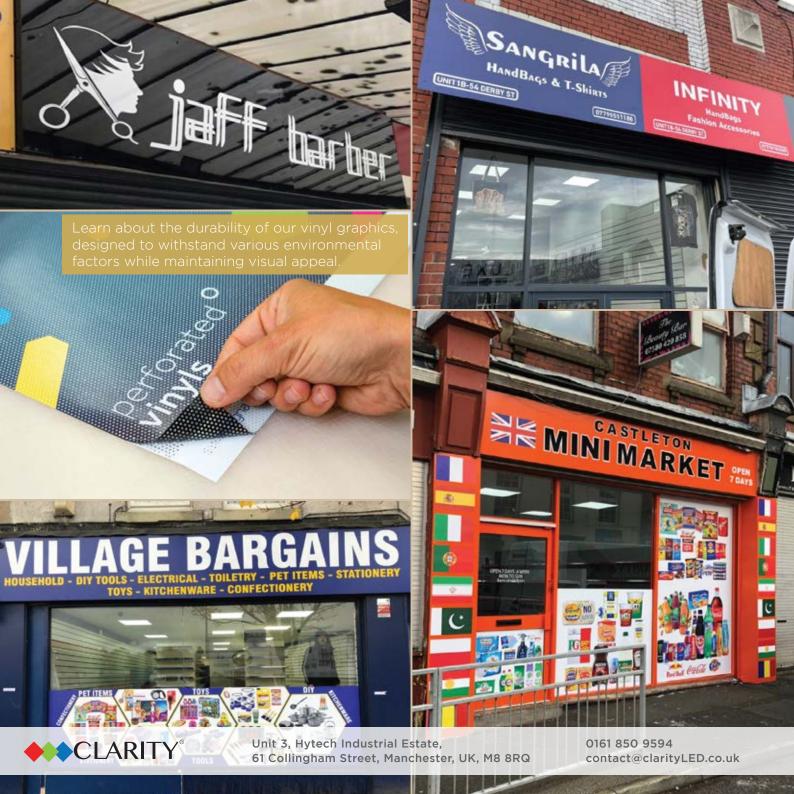

## Large Format Printing

Experience the brilliance of UV printing. We offer high resolution UV Flat bed large format and direct printing services with fast turnaround. Make your message stand out with stunning clarity and durability.

We have a wide range of print material options:

- Foamalux PVC sheet
- Dibond Aluminum Composite Panels (ACP)
- Correx Corrugated Plastic
- Plexiglass / Acrylic

- Outdoor Posters & Banners
- Roll-up Banner Stands
- Vinyl and PVC Posters
- Various Fabrics

Whatever your printing needs, we've got you covered.

Unit 3, Hytech Industrial Estate, 61 Collingham Street, Manchester, UK, M8 8RQ