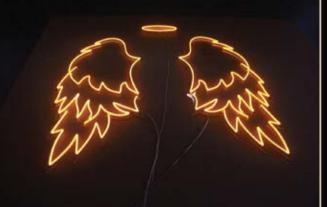

## LED Neon Signs

Our LED Neon signs, constructed from durable acrylic and vibrant LEDs, offer the same stunning effect and visual impact as traditional neon signs.

- Cost-effective
- Brilliantly bright
- Versatile design

- Energy-efficient
- Safe to use at 12V power
- Wall mounted or ceiling suspended

Unit 3, Hytech Industrial Estate, 61 Collingham Street, Manchester, UK, M8 8RQ

Embrace the modern aesthetic with our LED neon signs, offering a contemporary twist to traditional signage.