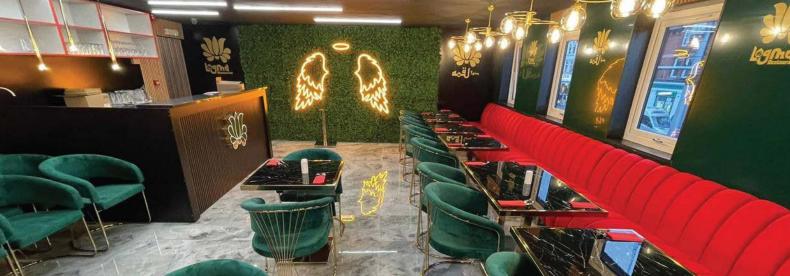

## LED Neon Signs

Our LED Neon signs, constructed from durable acrylic and vibrant LEDs, offer the same stunning effect and visual impact as traditional neon signs.

- Cost-effective
- Brilliantly bright
- Versatile design

- Energy-efficient
- Safe to use at 12V power
- Wall mounted or ceiling suspended

Unit 3, Hytech Industrial Estate, 61 Collingham Street, Manchester, UK, M8 8RQ

Embrace the modern aesthetic with our LED neon signs, offering a contemporary twist to traditional signage.