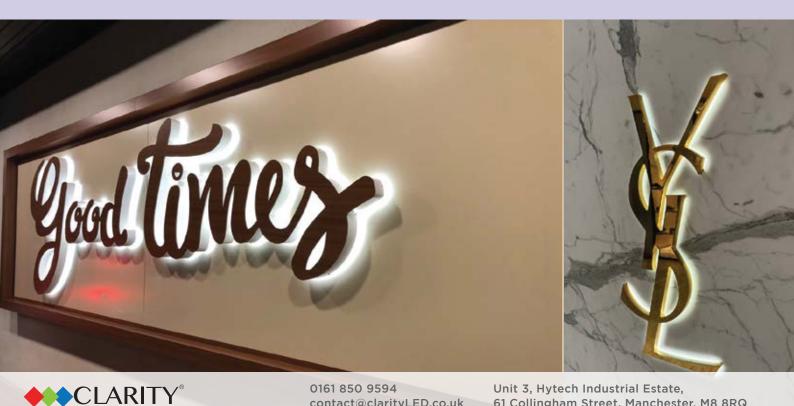

## LED Neon Signs

Our LED Neon signs, constructed from durable acrylic and vibrant LEDs, offer the same stunning effect and visual impact as traditional neon signs.

- Cost-effective
- Brilliantly bright
- Versatile design

- Energy-efficient
- Safe to use at 12V power
- Wall mounted or ceiling suspended

Unit 3, Hytech Industrial Estate, 61 Collingham Street, Manchester, UK, M8 8RQ

Embrace the modern aesthetic with our LED neon signs, offering a contemporary twist to traditional signage.