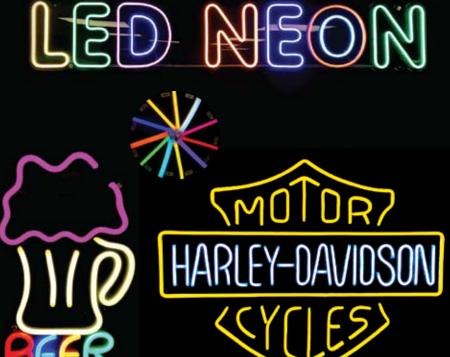

## LED Neon Signs

Our LED Neon signs, constructed from durable acrylic and vibrant LEDs, offer the same stunning effect and visual impact as traditional neon signs.

- Cost-effective
- Brilliantly bright
- Versatile design

- Energy-efficient
- Safe to use at 12V power
- Wall mounted or ceiling suspended

Unit 3, Hytech Industrial Estate, 61 Collingham Street, Manchester, UK, M8 8RQ

Embrace the modern aesthetic with our LED neon signs, offering a contemporary twist to traditional signage.